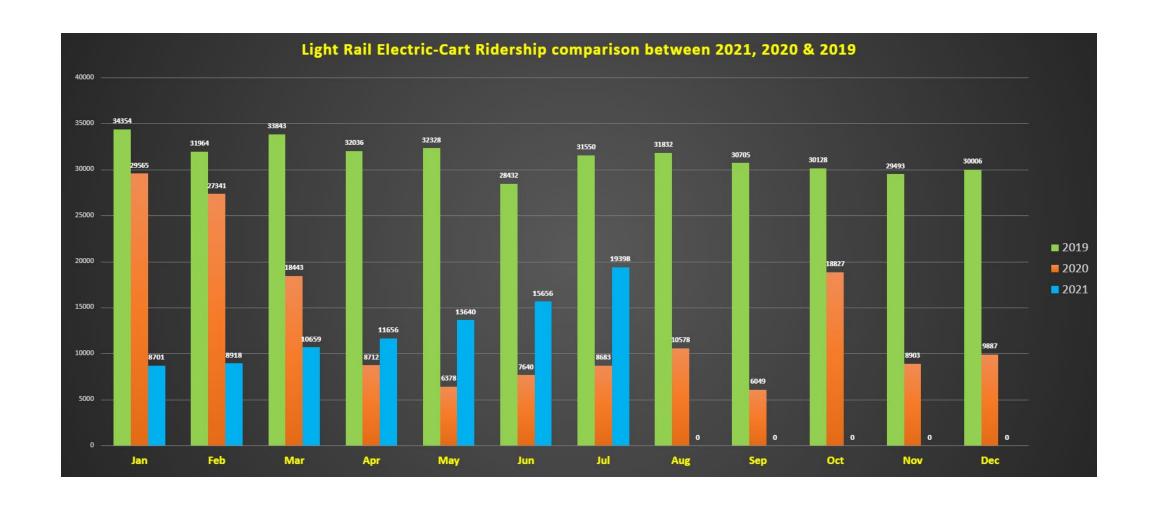

## **Light Rail Electric Cart Service**

Laurel Dunphy, Director Airport Operations

#### Train to Plane Electric Cart - Operations

- In continuous service since February 2017
- Operates from 0500 2400
- More than 375,000 customers transported (2019)



## Train to Plane Electric Cart - Ridership



#### Train to Plane Electric Cart – Web Presence

https://www.portseattle.org/blog/all-you-ever-wanted-know-about-link-light-rail-sea-airport



https://www.soundtransit.org/ride-with-us/popular-destinations/sea-tac-airport



#### **2018 Promotions**



SEA Airport Birthday Bash



Port Valet Ticket
Giveaway at Smith Cove
Cruise Terminal

#### **2019 Promotions**

# Trainto Plane





### **2021 Blog**

# All You Ever Wanted to Know about Link Light Rail to SEA Airport



Train to Plane Electric Cart – Upcoming Campaigns